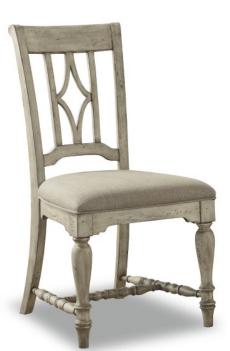

Removable felt-lined silverware tray

Light Upholstered Dining Chair | W1147-840 Features fabric upholstery

Dark Upholstered Dining Chair | W1147-844 Features fabric upholstery

Dining Chair | W1147-842

FLEXSTEEL Plymouth Dining Group

Dimensions are in inches and are subject to variance. Options are subject to change without notice.

Plymouth Dining Group FLEXSTEEL

W1147-840 Light Upholstered Dining Chair 40H 22W 26D | 20.75SH

Features: