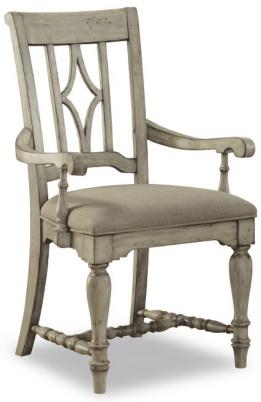

Light Upholstered Arm Dining Chair | W1147-841 Features fabric upholstery

Dark Upholstered Arm Dining Chair | W1147-845 Features fabric upholstery

Light Counter Chair | W1147-846 Features fabric upholstery

• Fabric-upholstered seat

W1147-844 Dark Upholstered Dining Chair 40H 21.25W 26D | 20.75SH

Features:

Fabric-upholstered seat

W1147-842 Dining Chair 40H 21.25W 26D | 18.25SH

W1147-841 Light Upholstered Arm Dining Chair 40H 24W 26D | 20.75SH 26.75AH Features: