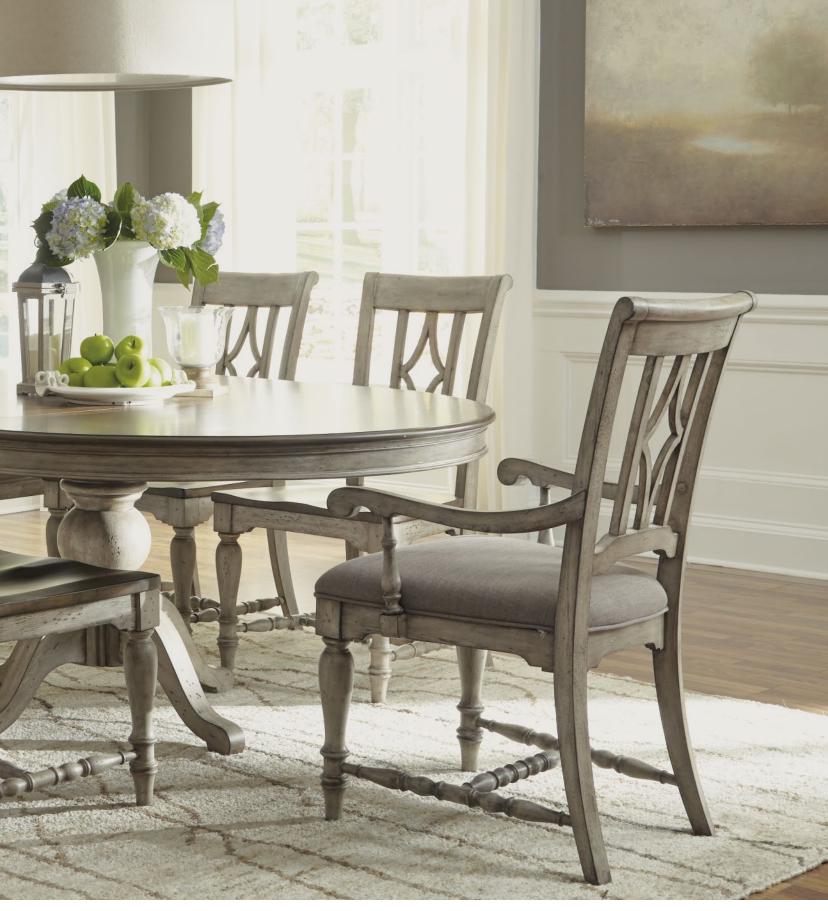

### Plymouth

W1147 group

The Plymouth boasts a shabby chic design with contrasting wood finishes and paneled construction. With an overall graywash finish accented by dark table and buffet tops, Plymouth is ideal for those who like a bit of vintage design in their modern lives. And with two dining table designs and chairs with optional upholstered seats, Plymouth allows you to create the dining experience that best fits your needs.

#### **Details & Features**

Plymouth is constructed of quality veneers and solid acacia wood in a two-tone distressed finish. This group includes two table options including a round table that converts to an oval table and a rectangular table, both with leaves to accommodate more guests.

The chairs showcase decorative carving throughout and offer your choice of a dark wood seat or a light fabric-upholstered seat.

To ensure a lifetime of smoothly operating drawers, Plymouth features side-mounted drawer guides with ball bearings and dovetail joinery to ensure a strong and tight fit.