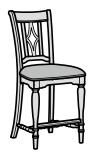

Dark Counter Chair | W1147-847 Features fabric upholstery

Plymouth Dining Group FLEXSTEEL

Top view with leaves

Top view with leaf

Round Pedestal Dining Table | W1147-834 Features one leaf

Round Counter Table | W1147-836

• Fabric-upholstered seat

W1147-845 Dark Upholstered Arm Dining Chair 40H 24W 26D | 20.75SH 26.75AH Features:

• Fabric-upholstered seat

W1147-846 Light Counter Chair 43.25H 21W 24.25D | 25.25SH

Features:

• Fabric-upholstered seat