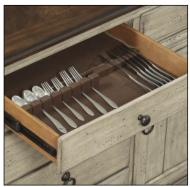

Removable felt-lined silverware tray

Light Upholstered Dining Chair | W1147-840 Features fabric upholstery

Dark Upholstered Dining Chair | W1147-844 Features fabric upholstery

Dining Chair | W1147-842

FLEXSTEEL Plymouth Dining Group

W1147-836 Round Counter Table 36H 50 Diameter

W1147-826 Buffet

39H 64W 20D

Features:

- Six drawers
- Three felt-lined top drawers
- One removable felt-lined silverware tray in top middle drawer
- Two cabinets
- One adjustable/removable shelf in each cabinet
- One removable 16-bottle wine rack