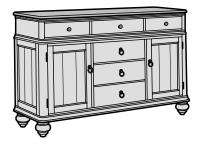

Adjustable/removable shelves and a removable 16-bottle wine rack on the Plymouth buffet provide multiple storage solutions while the antique bronze finish of the hardware adds warmth and charm to the piece.

W1147-836 Round Counter Table 36H 50 Diameter

W1147-826 Buffet

39H 64W 20D

Features:

- Six drawers
- Three felt-lined top drawers
- One removable felt-lined silverware tray in top middle drawer
- Two cabinets
- One adjustable/removable shelf in each cabinet
- One removable 16-bottle wine rack