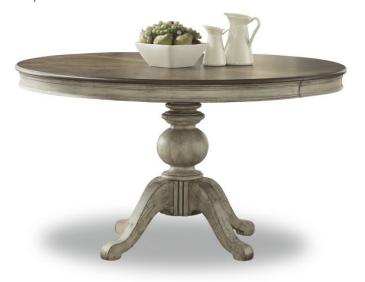

### Plymouth | W1147 group

W1147-831 Rectangular Dining Table 30H 72W 42D

Features:

• Extends to 108" with two 18" leaves

W1147-834 Round Pedestal Dining Table 30H 54 Diameter

Features:

• Extends to 72" with one 18" leaf