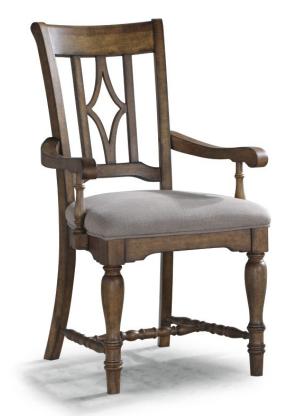

Light Upholstered Arm Dining Chair | W1147-841 Features fabric upholstery

Dark Upholstered Arm Dining Chair | W1147-845 Features fabric upholstery

Light Counter Chair | W1147-846 Features fabric upholstery

• Fabric-upholstered seat

W1147-845 Dark Upholstered Arm Dining Chair 40H 24W 26D | 20.75SH 26.75AH Features:

• Fabric-upholstered seat

W1147-846 Light Counter Chair 43.25H 21W 24.25D | 25.25SH

Features:

• Fabric-upholstered seat