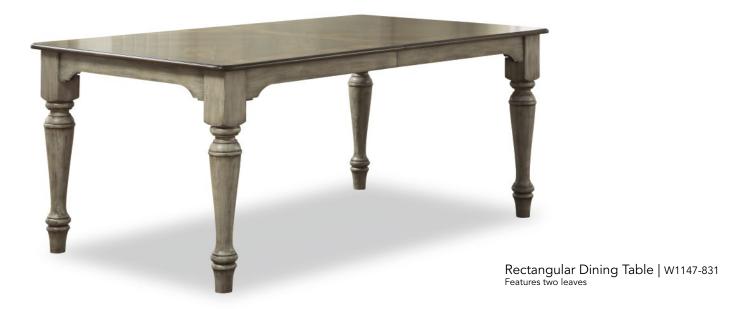

### Plymouth | W1147 group

W1147-831 Rectangular Dining Table 30H 72W 42D

Features:

• Extends to 108" with two 18" leaves

W1147-834 Round Pedestal Dining Table 30H 54 Diameter

Features:

• Extends to 72" with one 18" leaf