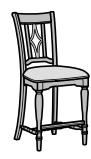

Dark Counter Chair | W1147-847 Features fabric upholstery

Plymouth Dining Group FLEXSTEEL

Top view with leaves

Top view with leaf

Round Pedestal Dining Table | W1147-834 Features one leaf

Round Counter Table | W1147-836

W1147-847 Dark Counter Chair 43.25H 21W 24.25D | 25.25SH

Features:

• Fabric-upholstered seat

Dimensions are in inches and are subject to variance. Options are subject to change without notice.

SH = Seat Height | AH = Arm Height