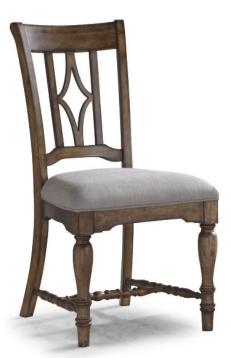

Removable felt-lined silverware tray

Light Upholstered Dining Chair | W1147-840 Features fabric upholstery

Dark Upholstered Dining Chair | W1147-844 Features fabric upholstery

Dining Chair | W1147-842

FLEXSTEEL Plymouth Dining Group

• Fabric-upholstered seat

W1147-844 Dark Upholstered Dining Chair 40H 21.25W 26D | 20.75SH

Features:

Fabric-upholstered seat

W1147-842 Dining Chair 40H 21.25W 26D | 18.25SH

W1147-841 Light Upholstered Arm Dining Chair 40H 24W 26D | 20.75SH 26.75AH Features: