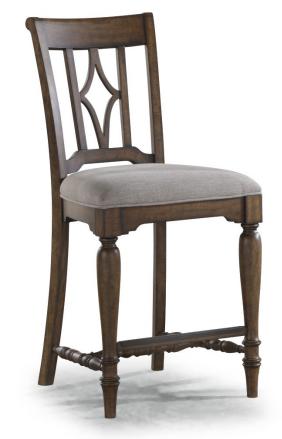

Dark Counter Chair | W1147-847 Features fabric upholstery

Plymouth Dining Group FLEXSTEEL

Top view with leaves

Top view with leaf

Round Pedestal Dining Table | W1147-834 Features one leaf

Round Counter Table | W1147-836

• Fabric-upholstered seat

W1147-845 Dark Upholstered Arm Dining Chair 40H 24W 26D | 20.75SH 26.75AH Features:

• Fabric-upholstered seat

W1147-846 Light Counter Chair 43.25H 21W 24.25D | 25.25SH

Features:

• Fabric-upholstered seat