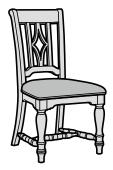

The chairs showcase decorative carving throughout and offer your choice of a dark wood seat or a light fabric-upholstered seat.

To ensure a lifetime of smoothly operating drawers, Plymouth features side-mounted drawer guides with ball bearings and dovetail joinery to ensure a strong and tight fit.

Removable felt-lined silverware tray

Light Upholstered Dining Chair | W1147-840 Features fabric upholstery

Dark Upholstered Dining Chair | W1147-844 Features fabric upholstery

Dining Chair | W1147-842

FLEXSTEEL Plymouth Dining Group

Dimensions are in inches and are subject to variance. Options are subject to change without notice.

Plymouth Dining Group FLEXSTEEL

W1147-840 Light Upholstered Dining Chair 40H 22W 26D | 20.75SH

Features:

• Fabric-upholstered seat

W1147-844 Dark Upholstered Dining Chair 40H 21.25W 26D | 20.75SH

Features:

Fabric-upholstered seat

W1147-842 Dining Chair 40H 21.25W 26D | 18.25SH

W1147-841 Light Upholstered Arm Dining Chair 40H 24W 26D | 20.75SH 26.75AH Features: