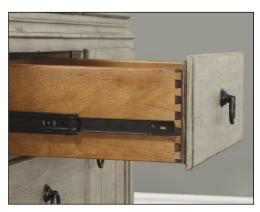

The chairs showcase decorative carving throughout and offer your choice of a dark wood seat or a light fabric-upholstered seat.

To ensure a lifetime of smoothly operating drawers, Plymouth features side-mounted drawer guides with ball bearings and dovetail joinery to ensure a strong and tight fit.