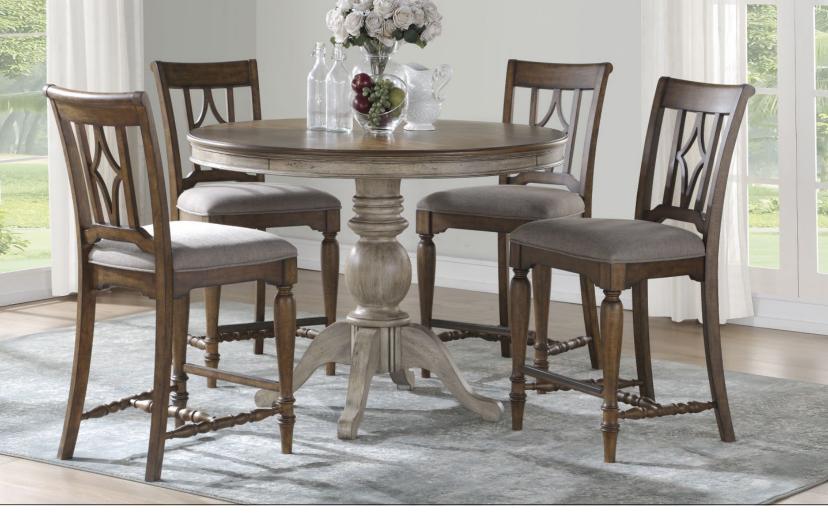

### Plymouth

W1147 group

The Plymouth boasts a shabby chic design with contrasting wood finishes and paneled construction. With an overall graywash finish accented by dark table and buffet tops, Plymouth is ideal for those who like a bit of vintage design in their modern lives. And with two dining table designs and chairs with optional upholstered seats, Plymouth allows you to create the dining experience that best fits your needs.

Dark Counter Chair | W1147-847 Features fabric upholstery

Plymouth Dining Group FLEXSTEEL

Top view with leaves

Top view with leaf

Round Pedestal Dining Table | W1147-834 Features one leaf

Round Counter Table | W1147-836

W1147-836 Round Counter Table 36H 50 Diameter

W1147-826 Buffet

39H 64W 20D

Features:

- Six drawers
- Three felt-lined top drawers
- One removable felt-lined silverware tray in top middle drawer
- Two cabinets
- One adjustable/removable shelf in each cabinet
- One removable 16-bottle wine rack

W1147-847 Dark Counter Chair 43.25H 21W 24.25D | 25.25SH

Features:

• Fabric-upholstered seat

Dimensions are in inches and are subject to variance. Options are subject to change without notice.

SH = Seat Height | AH = Arm Height