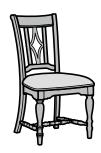

The chairs showcase decorative carving throughout and offer your choice of a dark wood seat or a light fabric-upholstered seat.

To ensure a lifetime of smoothly operating drawers, Plymouth features side-mounted drawer guides with ball bearings and dovetail joinery to ensure a strong and tight fit.

Removable felt-lined silverware tray

Light Upholstered Dining Chair | W1147-840 Features fabric upholstery

Dark Upholstered Dining Chair | W1147-844 Features fabric upholstery

Dining Chair | W1147-842

FLEXSTEEL Plymouth Dining Group

Dimensions are in inches and are subject to variance. Options are subject to change without notice.

Plymouth Dining Group FLEXSTEEL

W1147-840 Light Upholstered Dining Chair 40H 22W 26D | 20.75SH

Features:

• Fabric-upholstered seat

W1147-844 Dark Upholstered Dining Chair 40H 21.25W 26D | 20.75SH

Features:

Fabric-upholstered seat

W1147-842 Dining Chair 40H 21.25W 26D | 18.25SH

W1147-841 Light Upholstered Arm Dining Chair 40H 24W 26D | 20.75SH 26.75AH Features: