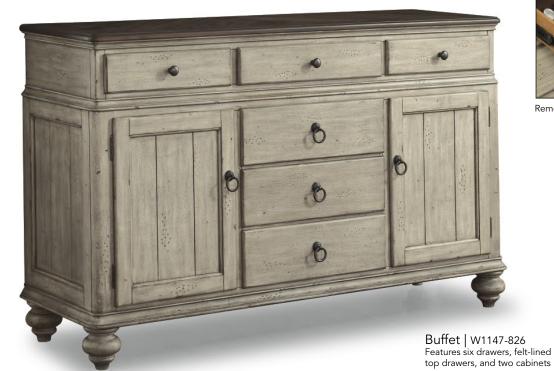

Adjustable/removable shelves and a removable 16-bottle wine rack on the Plymouth buffet provide multiple storage solutions while the antique bronze finish of the hardware adds warmth and charm to the piece.

W1147-836 Round Counter Table 36H 50 Diameter

W1147-826 Buffet

39H 64W 20D

Features:

- Six drawers
- Three felt-lined top drawers
- One removable felt-lined silverware tray in top middle drawer
- Two cabinets
- One adjustable/removable shelf in each cabinet
- One removable 16-bottle wine rack