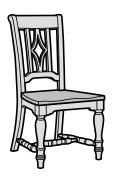

The chairs showcase decorative carving throughout and offer your choice of a dark wood seat or a light fabric-upholstered seat.

To ensure a lifetime of smoothly operating drawers, Plymouth features side-mounted drawer guides with ball bearings and dovetail joinery to ensure a strong and tight fit.

Removable felt-lined silverware tray

Light Upholstered Dining Chair | W1147-840 Features fabric upholstery

Dark Upholstered Dining Chair | W1147-844 Features fabric upholstery

Dining Chair | W1147-842

FLEXSTEEL Plymouth Dining Group

Dimensions are in inches and are subject to variance. Options are subject to change without notice.

Plymouth Dining Group FLEXSTEEL

W1147-840 Light Upholstered Dining Chair 40H 22W 26D | 20.75SH

Features:

• Fabric-upholstered seat

W1147-844 Dark Upholstered Dining Chair 40H 21.25W 26D | 20.75SH

Features:

Fabric-upholstered seat

W1147-842 Dining Chair 40H 21.25W 26D | 18.25SH

W1147-841 Light Upholstered Arm Dining Chair 40H 24W 26D | 20.75SH 26.75AH Features: