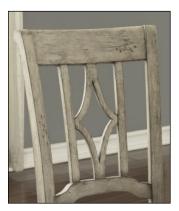

The chairs showcase decorative carving throughout and offer your choice of a dark wood seat or a light fabric-upholstered seat.

To ensure a lifetime of smoothly operating drawers, Plymouth features side-mounted drawer guides with ball bearings and dovetail joinery to ensure a strong and tight fit.