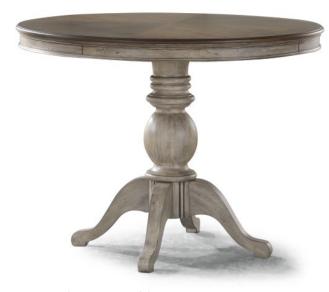

W1147-836 Round Counter Table 36H 50 Diameter

W1147-826 Buffet

39H 64W 20D

Features:

- Six drawers
- Three felt-lined top drawers
- One removable felt-lined silverware tray in top middle drawer
- Two cabinets
- One adjustable/removable shelf in each cabinet
- One removable 16-bottle wine rack