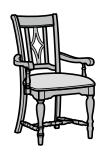

Light Upholstered Arm Dining Chair | W1147-841 Features fabric upholstery

Dark Upholstered Arm Dining Chair | W1147-845 Features fabric upholstery

Light Counter Chair | W1147-846 Features fabric upholstery

• Fabric-upholstered seat

W1147-845 Dark Upholstered Arm Dining Chair 40H 24W 26D | 20.75SH 26.75AH Features:

• Fabric-upholstered seat

W1147-846 Light Counter Chair 43.25H 21W 24.25D | 25.25SH

Features:

• Fabric-upholstered seat