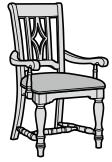

Light Upholstered Arm Dining Chair | W1147-841 Features fabric upholstery

Dark Upholstered Arm Dining Chair | W1147-845 Features fabric upholstery

Light Counter Chair | W1147-846 Features fabric upholstery

• Fabric-upholstered seat

W1147-845 Dark Upholstered Arm Dining Chair 40H 24W 26D | 20.75SH 26.75AH Features:

• Fabric-upholstered seat

W1147-846 Light Counter Chair 43.25H 21W 24.25D | 25.25SH

Features:

• Fabric-upholstered seat