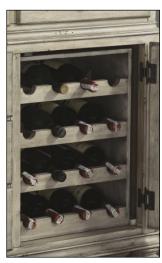

Adjustable/removable shelves and a removable 16-bottle wine rack on the Plymouth buffet provide multiple storage solutions while the antique bronze finish of the hardware adds warmth and charm to the piece.

W1147-836 Round Counter Table 36H 50 Diameter

W1147-826 Buffet

39H 64W 20D

Features:

- Six drawers
- Three felt-lined top drawers
- One removable felt-lined silverware tray in top middle drawer
- Two cabinets
- One adjustable/removable shelf in each cabinet
- One removable 16-bottle wine rack