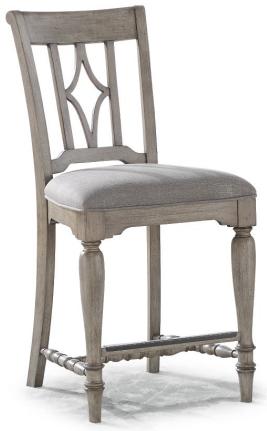

Light Upholstered Arm Dining Chair | W1147-841 Features fabric upholstery

Dark Upholstered Arm Dining Chair | W1147-845 Features fabric upholstery

Light Counter Chair | W1147-846 Features fabric upholstery

• Fabric-upholstered seat

W1147-845 Dark Upholstered Arm Dining Chair 40H 24W 26D | 20.75SH 26.75AH Features:

• Fabric-upholstered seat

W1147-846 Light Counter Chair 43.25H 21W 24.25D | 25.25SH

Features:

• Fabric-upholstered seat