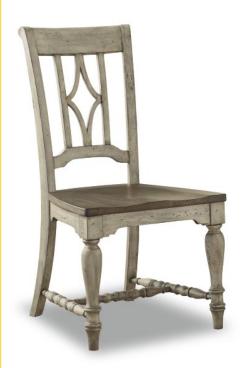

Removable felt-lined silverware tray

Light Upholstered Dining Chair | W1147-840 Features fabric upholstery

Dark Upholstered Dining Chair | W1147-844 Features fabric upholstery

Dining Chair | W1147-842

FLEXSTEEL Plymouth Dining Group

• Fabric-upholstered seat

W1147-844 Dark Upholstered Dining Chair 40H 21.25W 26D | 20.75SH

Features:

Fabric-upholstered seat

W1147-842 Dining Chair 40H 21.25W 26D | 18.25SH

W1147-841 Light Upholstered Arm Dining Chair 40H 24W 26D | 20.75SH 26.75AH Features: