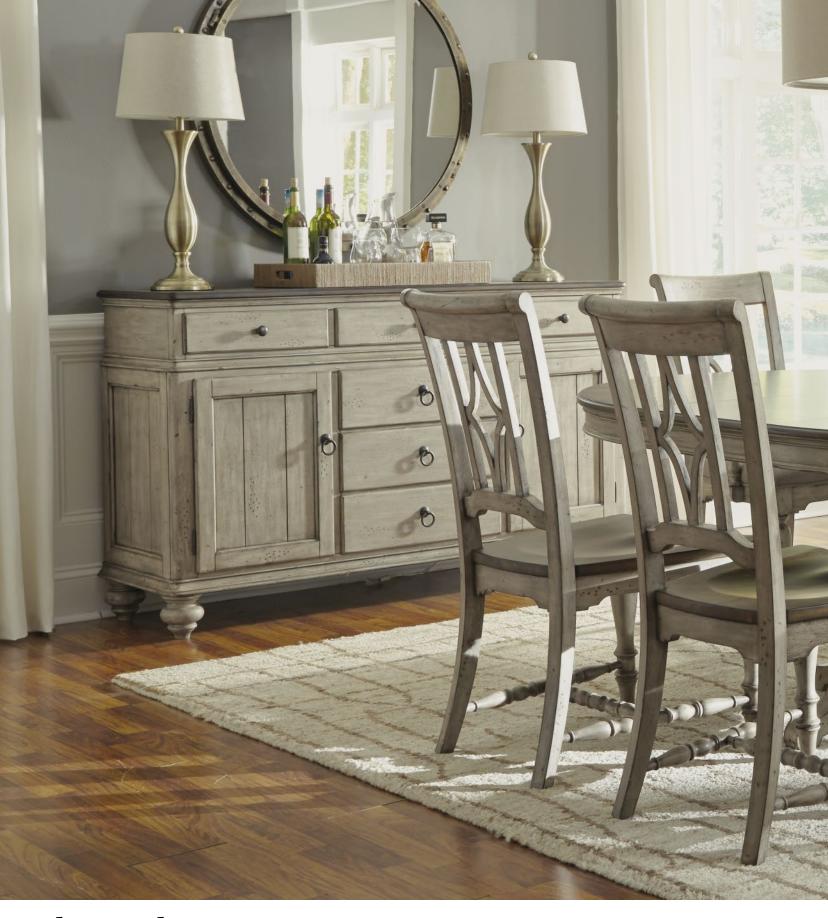

### Plymouth

W1147 group

The Plymouth boasts a shabby chic design with contrasting wood finishes and paneled construction. With an overall graywash finish accented by dark table and buffet tops, Plymouth is ideal for those who like a bit of vintage design in their modern lives. And with two dining table designs and chairs with optional upholstered seats, Plymouth allows you to create the dining experience that best fits your needs.

#### **Details & Features**

Plymouth is constructed of quality veneers and solid acacia wood in a two-tone distressed finish. This group includes two table options including a round table that converts to an oval table and a rectangular table, both with leaves to accommodate more guests.

Adjustable/removable shelves and a removable 16-bottle wine rack on the Plymouth buffet provide multiple storage solutions while the antique bronze finish of the hardware adds warmth and charm to the piece.

The chairs showcase decorative carving throughout and offer your choice of a dark wood seat or a light fabric-upholstered seat.

To ensure a lifetime of smoothly operating drawers, Plymouth features side-mounted drawer guides with ball bearings and dovetail joinery to ensure a strong and tight fit.

W1147-836 Round Counter Table 36H 50 Diameter

W1147-826 Buffet

39H 64W 20D

Features:

- Six drawers
- Three felt-lined top drawers
- One removable felt-lined silverware tray in top middle drawer
- Two cabinets
- One adjustable/removable shelf in each cabinet
- One removable 16-bottle wine rack