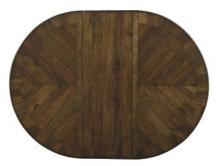

Dark Counter Chair | W1147-847 Features fabric upholstery

Plymouth Dining Group FLEXSTEEL

Top view with leaves

Top view with leaf

Round Pedestal Dining Table | W1147-834 Features one leaf

Round Counter Table | W1147-836