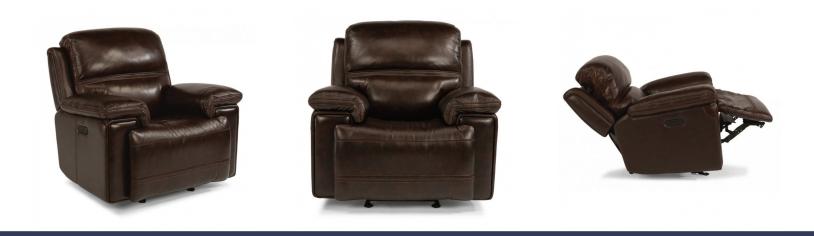

## **Product Details**

- Blue Steel Spring unit
- Attached back cushion
- Attached high-density seat cushion
- 12 in. wall clearance
- Power mechanism allows you to smoothly recline to any position with the touch of a button.
- Power headrest mechanism allows you to adjust the headrest with a touch of a button.
- Dual power button allows you to operate the reclining and headrest mechanisms independently.
- Single USB port is located at the center of the power button.
- Safety locks prevent gliding furniture from gliding while reclining.
- Removable back allows for easy lifting and maneuvering through doorways.
- Only available in select leathers.

## Aesthetic appeal highlighted with crossstitching detail.

Heavy-thread cross-stitching detail is highlighted throughout Fenwick's frame adding an aesthetically pleasing feature. A square arm is finished with a pad overlay creating a charming design while contoured seating, a divided back cushion, and a fully padded footrest combine on Fenwick to create long-lasting support. Enjoy smoothly gliding back and forth or reclining from an upright to a fully reclined position. A power reclining mechanism lets you change angles effortlessly with the touch of a button, and a dual power button allows you to independently adjust the headrest for custom relaxation.