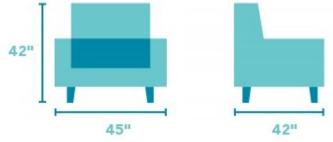

## Fenwick

LEATHER POWER GLIDING RECLINER WITH POWER HEADREST | 1659.54PH

45"W x 42"D x 42"H 20"SH × 19"SW × 22"SD × 28"AH Open Depth: 69"