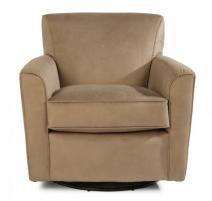

## **Product Details**

- Optional contrasting welt
- Attached back cushion
- Reversible plush seat cushion
- Swivels a full 360 degrees
- Glides from any swivel position
- Coordinates with the Lakewood style.

## Kingman FABRIC SWIVEL GLIDER | 036C-13

34"W x 35"D x 34"H 21"SH × 21"SW × 21"SD × 25"AH

## Crisp, clean detailing on a casual frame.

With welt cord outlining the arms, back, and seat, the Kingman swivel glider has a crisp, clean property that makes it an ideal accent piece to complement any group of furniture. Its ability to swivel and glide makes it an irresistibly fun, casual piece for any space.