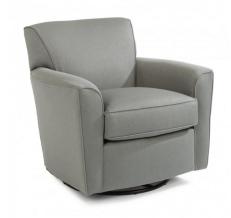

## **Product Details**

- Optional contrasting welt
- Attached back cushion
- Reversible plush seat cushion
- Swivels a full 360 degrees
- Glides from any swivel position
- Coordinates with the Lakewood style.

## Crisp, clean detailing on a casual frame.

With welt cord outlining the arms, back, and seat, the Kingman swivel glider has a crisp, clean property that makes it an ideal accent piece to complement any group of furniture. Its ability to swivel and glide makes it an irresistibly fun, casual piece for any space.