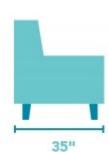

## Kingman FABRIC SWIVEL GLIDER | 036C-13

34"W x 35"D x 34"H 21"SH × 21"SW × 21"SD × 25"AH