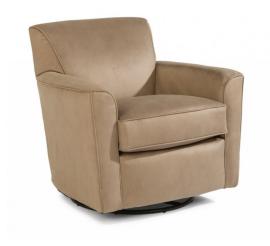

## Crisp, clean detailing on a casual frame.

With welt cord outlining the arms, back, and seat, the Kingman swivel glider has a crisp, clean property that makes it an ideal accent piece to complement any group of furniture. Its ability to swivel and glide makes it an irresistibly fun, casual piece for any space.