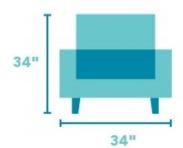

## Kingman FABRIC SWIVEL GLIDER | 036C-13

34"W x 35"D x 34"H 21"SH × 21"SW × 21"SD × 25"AH