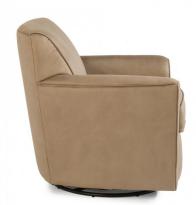

## **Product Details**

- Optional contrasting welt
- Attached back cushion
- Reversible plush seat cushion
- Swivels a full 360 degrees
- Glides from any swivel position
- Coordinates with the Lakewood style.

## Kingman FABRIC SWIVEL GLIDER | 036C-13

34"W x 35"D x 34"H 21"SH × 21"SW × 21"SD × 25"AH

## Crisp, clean detailing on a casual frame.

With welt cord outlining the arms, back, and seat, the Kingman swivel glider has a crisp, clean property that makes it an ideal accent piece to complement any group of furniture. Its ability to swivel and glide makes it an irresistibly fun, casual piece for any space.