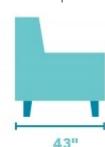

## Cade

LEATHER RECLINER WITH POWER HEADREST |

44"W x 43"D x 43"H 20"SH x 20"SW x 22"SD x 27"AH Open Depth: 71"