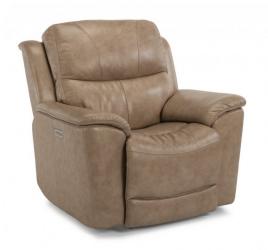

## Cade

LEATHER RECLINER WITH POWER HEADREST |

44"W x 43"D x 43"H 20"SH x 20"SW x 22"SD x 27"AH Open Depth: 71"

## A distinct design with an extended footrest.

Cade delivers extreme comfort with a fully padded, extended footrest and divided back cushions. Its frame spotlights unique armrests that pop out of a wrap-over detail and accentuated on the side with matching, heavy-thread stitching. Wrap-around pads on the back wings mimic the arm design and add flow and continuity to Cade's style. A power reclining mechanism lets you change angles effortlessly from an upright to a fully reclined position, and a power button control allows you to independently adjust the headrest for custom relaxation.