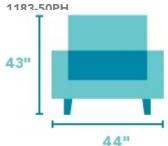

## Cade

LEATHER RECLINER WITH POWER HEADREST |

44"W x 43"D x 43"H 20"SH x 20"SW x 22"SD x 27"AH Open Depth: 71"