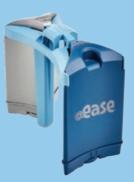

tub with FROG®

4

SMARTCHLOR CARTRIDGE LASTS 3-4 WEEKS

8

Shock the hot tub when you replace the FROG @ease SmartChlor cartridge or once a month.