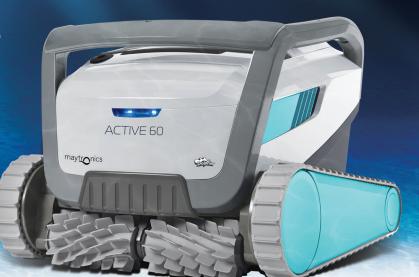

# Most Reliable. Deepest Clean. Easy-to-Use.

The nimble, light-weight Dolphin with our newest features. Dolphin gives you more time for family fun.

#### ULTIMATE CLEANING TECHNOLOGY

There's a reason why Dolphin is the #1 selling robotic pool cleaner. Unlike competitor cleaners that use random patterns to clean the pool floor, Dolphins use CleverClean™ Smart Navigation with PowerStream to ensure complete pool coverage.

# ACTIVE Line