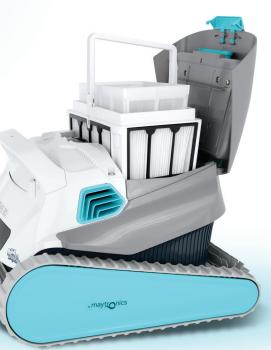

Our large capacity, top load filter baskets have dual fine and ultra-fine filtration to collect both large debris like leaves, plus the smallest particles of algae and dirt. Your pool becomes sparkling clean while you have more time to spend with family. Once finished, just remove the basket and rinse clean.