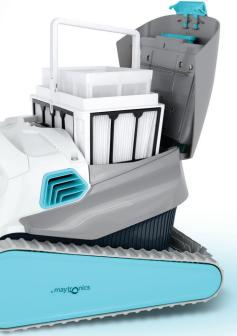

Our large capacity, top load filter baskets have dual fine and ultra-fine filtration to collect both large debris like leaves, plus the smallest particles of algae and dirt. Your pool becomes sparkling clean while you have more time to spend with family. Once finished, just remove the basket and rinse clean.