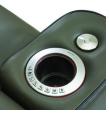

FEATHER FIBRE TOPPER WITH FOAM

POWER HEADREST

LED CUPHOLDER

Visit Palliser.com to view all current product spec sheets

### **FUNCTION**

USB charging Power recline, power headrests and power lumbar with a button switch, USB charging, and LED backlighting