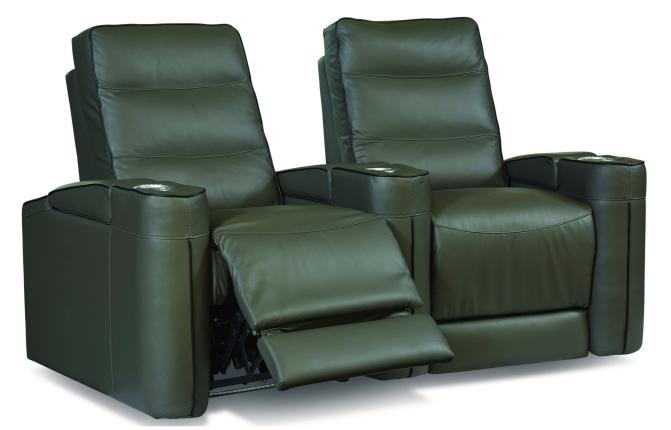

### **SEATING COMFORT**

Attached seat cushions feature a high-resiliency, high-density foam core

Back Suspension: 100% premium elastic webbing to provide consistent comfort and support.

Seat Suspension: Heavy gauge sinuous springs, engineered to provide premium comfort and endurance.

Semi-attached back cushions feature a high-quality foam core