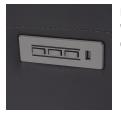

FEATHER FIBRE TOPPER WITH FOAM

POWER HEADREST

BLACK LED CUP HOLDER

POWER BUTTON WITH USB CHARGER

Visit Palliser.com to view all current product spec sheets

## **FUNCTION**

Power Lumbar
Power recline and power headrest
with brushed metal switch and USB
charging

# **OPTIONS**

Stainless Steel Cup Holder Antique Brass Cup Holder Black LED Cup Holder Metal Table With Grommet Black Table With Grommet Grommet Only